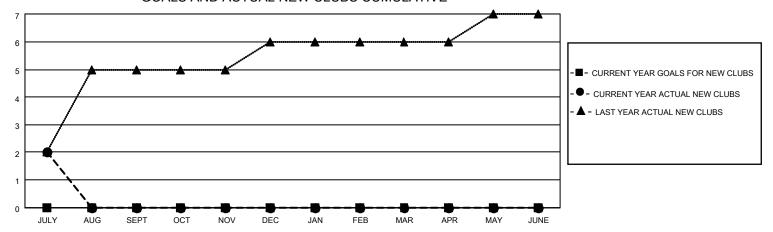

## GOALS AND ACTUAL NEW CLUBS CUMULATIVE

## MONTHLY MEMBERSHIP PROGRESS REPORT

LOCATION NEPAL District 325 S Results as of: 7/31/2023

| Clubs RESULTS FOR 2023-2024 |   |   |   | Members RESULTS FOR 2023-2024 |   |     |    |
|-----------------------------|---|---|---|-------------------------------|---|-----|----|
|                             |   |   |   |                               |   |     |    |
| JULY/AUG/SEPT               | 0 | 2 | 0 | JULY/AUG/SEPT                 | 0 | 102 | 59 |
| OCT/NOV/DEC                 | 0 | 0 | 0 | OCT/NOV/DEC                   | 0 | 0   | 0  |
| JAN/FEB/MAR                 | 0 | 0 | 0 | JAN/FEB/MAR                   | 0 | 0   | 0  |
| APR/MAY/JUNE                | 0 | 0 | 0 | APR/MAY/JUNE                  | 0 | 0   | 0  |