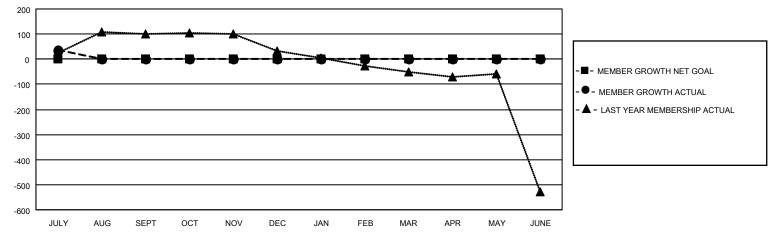

## GOALS AND ACTUAL MEMBERS CUMULATIVE

| DROPPED CLUBS: 0 |    | 18 CLUBS OF 113 ADDED 1 OR<br>MORE NEW MEMBERS | GENDER DISTRIBUTION                 |                |  |
|------------------|----|------------------------------------------------|-------------------------------------|----------------|--|
|                  |    | MALE                                           |                                     | 1,182 (67.04%) |  |
|                  |    |                                                | FEMALE                              | 580 (32.90%)   |  |
| DROPPED MEMBERS  |    |                                                | NON BINARY                          | 0 (0.00%)      |  |
|                  |    |                                                | PREFER NOT TO ANSWER                | 1 (0.06%)      |  |
| DECEASED         | 0  |                                                |                                     | ,              |  |
| CLUB CANCELLED   | 0  | CLICK HERE FOR CUMULATIVE                      | TOTAL FAMILY UNIT MEMBERS           | 1,314          |  |
| OTHER            | 59 | MEMBERSHIP DATA                                |                                     |                |  |
| TOTAL            | 59 |                                                | FAMILY MEMBERS PAYING HALF DUES 888 |                |  |
|                  |    |                                                |                                     |                |  |

## MONTHLY MEMBERSHIP PROGRESS REPORT

LOCATION NEPAL District 325 S Results as of: 7/31/2023

| Clubs RESULTS FOR 2023-2024 |   |   |   | Members RESULTS FOR 2023-2024 |   |     |    |
|-----------------------------|---|---|---|-------------------------------|---|-----|----|
|                             |   |   |   |                               |   |     |    |
| JULY/AUG/SEPT               | 0 | 2 | 0 | JULY/AUG/SEPT                 | 0 | 102 | 59 |
| OCT/NOV/DEC                 | 0 | 0 | 0 | OCT/NOV/DEC                   | 0 | 0   | 0  |
| JAN/FEB/MAR                 | 0 | 0 | 0 | JAN/FEB/MAR                   | 0 | 0   | 0  |
| APR/MAY/JUNE                | 0 | 0 | 0 | APR/MAY/JUNE                  | 0 | 0   | 0  |